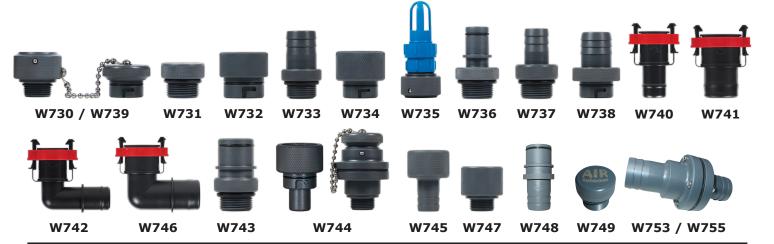

| PART # | DESCRIPTION • Fittings made for automatic ballast systems                                        |
|--------|--------------------------------------------------------------------------------------------------|
| W730   | Female Quick Connect sac threads with Male Quick Connect Cap and Chain                           |
| W731   | Wally Plug                                                                                       |
| W732   | Female GHT with Male Quick Connect (for use with garden hose)                                    |
| W733   | • 1" Barbed End sac threads (for integrating multiple sacs)                                      |
| W734   | Male Quick Connect with Tsunami Pump threads (comes with Tsunami Pump)                           |
| W735   | Female Quick Connect Perfect Union (for water-bed style valves)                                  |
| W736   | • 3/4" Quick Connect sac threads (for use with W740 and W742)                                    |
| W737   | • 3/4" Barbed End sac threads (for integrating multiple sacs)                                    |
| W738   | 11/8" Male Quick Connect with Barbed End (comes with Tsunami Pump)                               |
| W739   | Quick Connect Cap                                                                                |
| W740   | • Flow-Rite 3/4" Straight Quick Connect (for use with W736)                                      |
| W741   | • Flow-Rite 1 1/8" Straight Quick Connect (for use with W743)                                    |
| W742   | • Flow-Rite 3/4" Elbow Quick Connect (for use with W736)                                         |
| W743   | • 11/8" Quick Connect sac threads (for use with W741 and W746)                                   |
| W744   | Pro X Series Check Valve System                                                                  |
| W745   | 3/4" Barbed Tsunami Pump                                                                         |
| W746   | • Flow-Rite 1 1/8" Elbow Quick Connect (for use with W743)                                       |
| W747   | Sac Valve Thread for Tsunami Pump (thread Tsunami Pump directly to sac)                          |
| W748   | • 1" Barbed to 1 1/8" Quick Connect                                                              |
| W749   | Air Release Valve (Turn to release air. For manually filling; not for venting automatic systems) |
| W753   | • 1" Barbed In-Line Check Valve                                                                  |
| W755   | • 1 1/8" Barbed In-Line Check Valve                                                              |